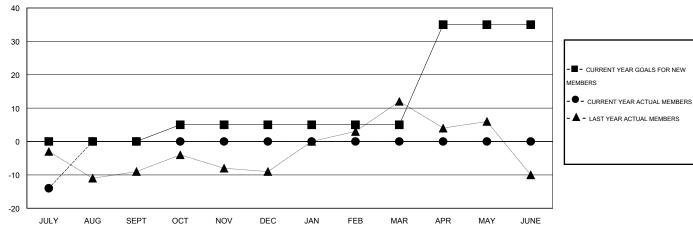

#### GOALS AND ACTUAL MEMBERS CUMULATIVE

| DROPPED CLUBS: 0  DROPPED MEMBERS |              | 1 CLUBS OF 43 ADDED 1 OR MORE<br>NEW MEMBERS | GENDER DISTRIBI<br>MALE<br>FEMALE     | UTION<br>836 (64.41%)<br>462 (35.59%) |           |
|-----------------------------------|--------------|----------------------------------------------|---------------------------------------|---------------------------------------|-----------|
| DECEASED  CLUB CANCELLED  OTHER   | 2<br>0<br>13 | CLICK HERE FOR HEALTH ASSESSMENT DATA        | FAMILY UNIT MEMBERS HEAD OF HOUSEHOLD |                                       | 156<br>77 |
| TOTAL                             | 15           |                                              | NON-HEAD OF HOUSEHOLD                 |                                       | 79        |